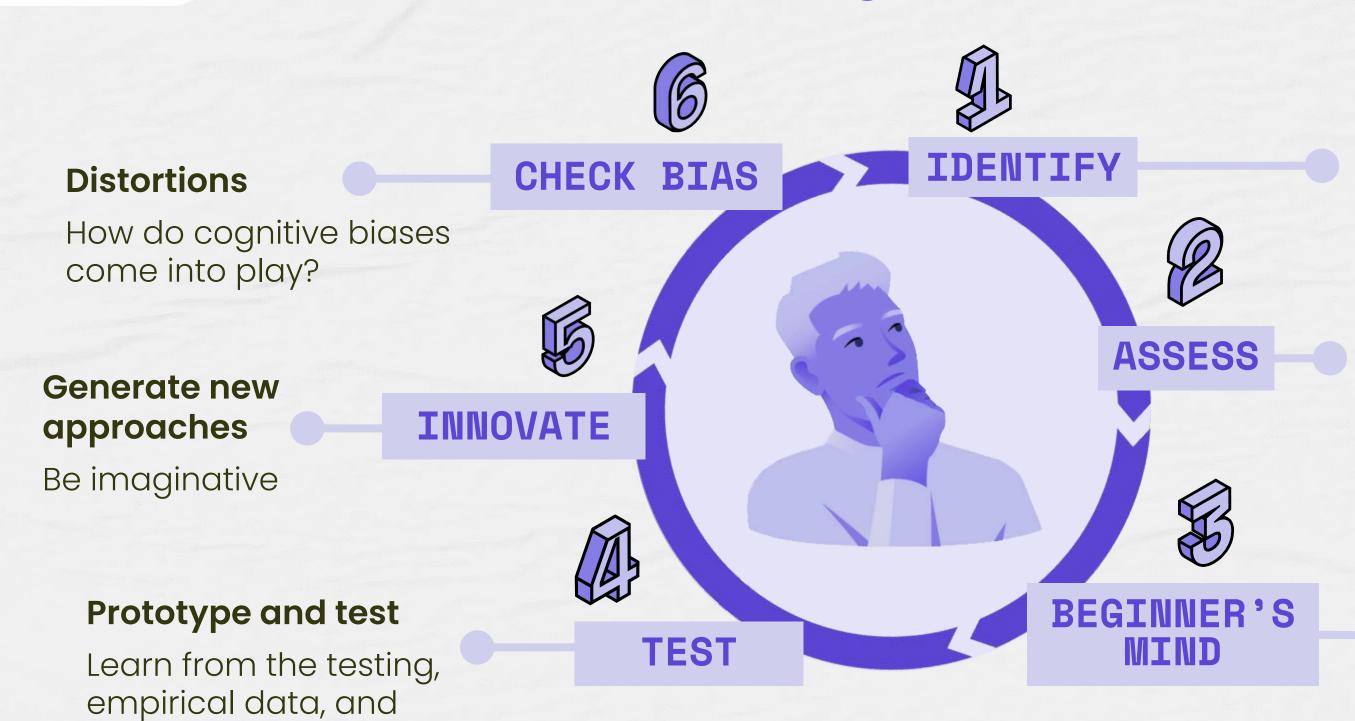

### Challenge & Test Assumptions Toolkit

Challenging & testing assumptions is essential to becoming AAA+. This toolkit is designed to help you scrutinize tacit beliefs and avoid a high assumptions to knowledge ratio.

| IDENTIFY ASSUMPTION Isolate and identify the belief, statement, conviction, habit, or generalization. |                          |  |
|-------------------------------------------------------------------------------------------------------|--------------------------|--|
| ASSESS Articulate tacit assumptions & challenge their validity.                                       |                          |  |
| BEGINNER'S MIND Ask questions from a fresh perspective. Why? Why not? How? What if?                   |                          |  |
| TEST Prototype and test beliefs. Move away from explicit assumptions to build knowledge.              |                          |  |
| INNOVATE  Be imaginative and generate new approaches to validate evidence.                            | $\Bigg] \longrightarrow$ |  |
| CHECK BIAS Understand cognitive bias and how it can impact assumptions.                               |                          |  |