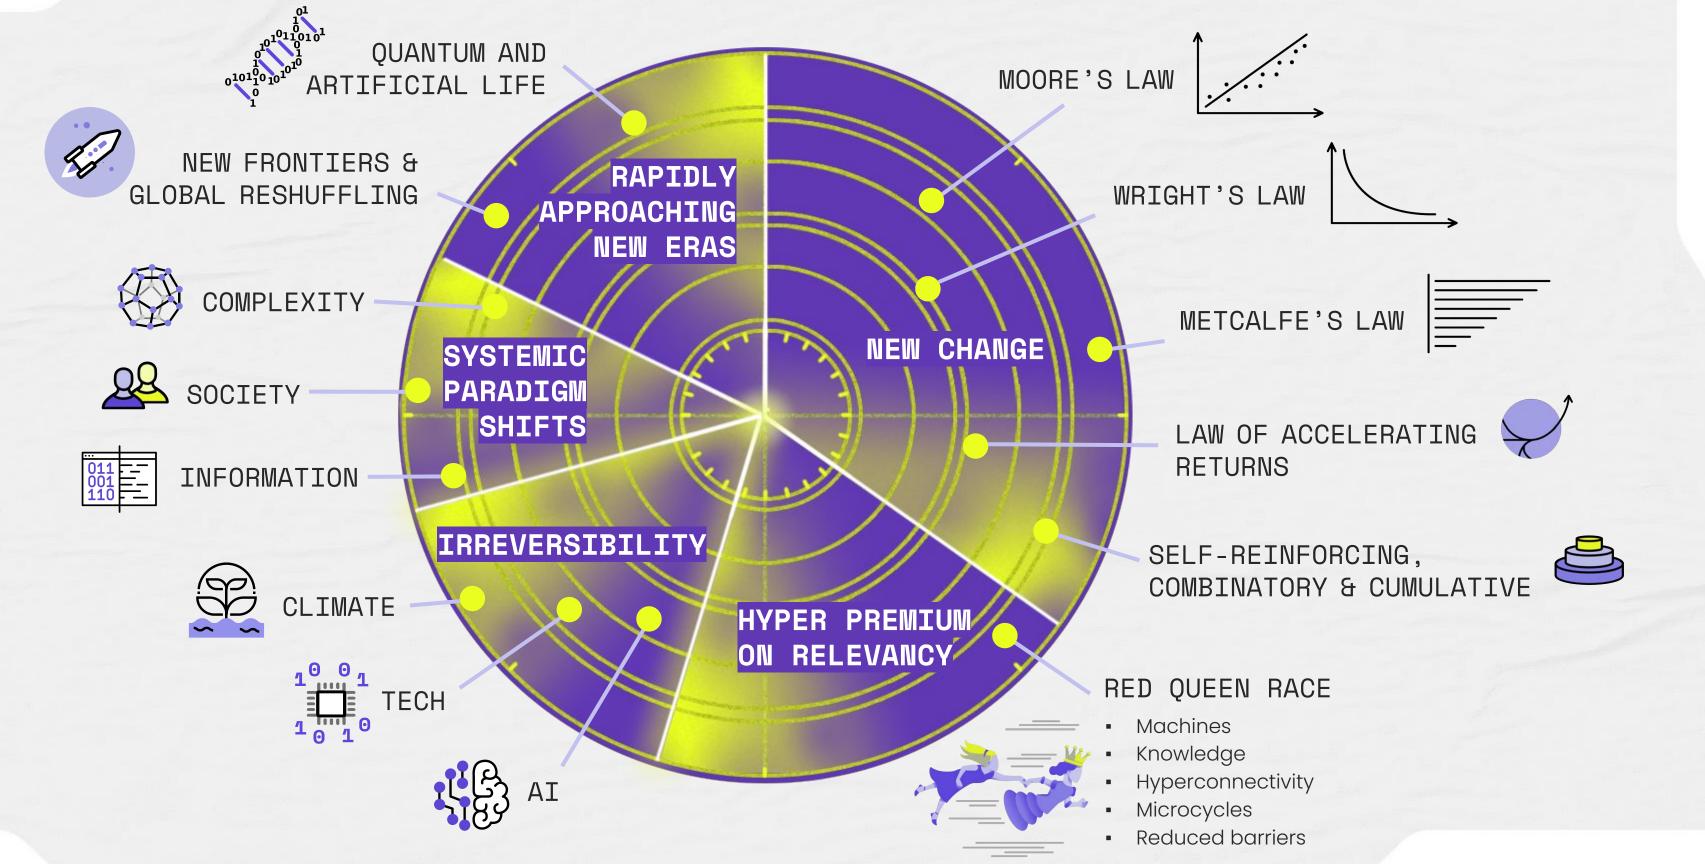

#### Disruption Drivers Radar

#### Disruption Drivers Toolkit

5 METARUPTIONS & their 10 DRIVERS OF DISRUPTION are powerful instruments for driving transformative change. Understanding how they fit into your project or business can generate tremendous opportunities & mitigate surprises.

|                                                                                                                                                                             | _        |   |
|-----------------------------------------------------------------------------------------------------------------------------------------------------------------------------|----------|---|
| 1.NEW CHANGE In what ways might the (i) New Nature, Velocity, Multiplicity, & Interconnectivity of Change continue to accelerate in speed & complexity?                     | <b>\</b> |   |
| 2.HYPER PREMIUM ON RELEVANCY How is the bar to remain relevant higher than ever? How do we need to run faster to stay in the same place given the (ii) Red Queen Race?      | <b>→</b> |   |
| 3. IRREVERSIBILITY  (iii) Climate Change, (iv) Technology, & (v) Al pose the most risk of irreversibility, with high consequences for poor or delayed decisions.            | <b>→</b> |   |
| 4.SYSTEMIC PARADIGM SHIFTS  (vi) Complexity, (vii) Society, & (viii) Information are driving fundamental paradigm shifts. How are you taking them into account?             | <b>→</b> | • |
| 5.RAPIDLY APPROACHING NEW ERAS How might (ix) Quantum Computing & Artificial Life along with (x) Geopolitical & Economic Reshuffling transform life & existing world order? | <b>\</b> |   |